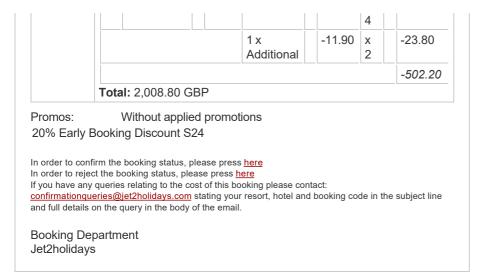

| Accommoda                       | tion                                                                                                                                                                           |      |                   |                |         |         |  |  |  |
|---------------------------------|--------------------------------------------------------------------------------------------------------------------------------------------------------------------------------|------|-------------------|----------------|---------|---------|--|--|--|
| Agency<br>booking<br>reference: | 13068052/S24H                                                                                                                                                                  |      |                   |                |         |         |  |  |  |
| Hotel:                          | Mukarnas Resort and Spa                                                                                                                                                        |      |                   |                |         |         |  |  |  |
| Board:                          | All Inclusive                                                                                                                                                                  |      |                   |                |         |         |  |  |  |
| Arrival<br>Date:                | 24/08/2024                                                                                                                                                                     |      |                   |                |         |         |  |  |  |
| Departure<br>Date:              | 03/09/2024                                                                                                                                                                     |      |                   |                |         |         |  |  |  |
| Rooms:                          | 1 x (Standard Double or Twin room land view ) 3 Adults ,1 0                                                                                                                    |      |                   |                |         |         |  |  |  |
|                                 | Adults: 3 Children: 1                                                                                                                                                          |      |                   |                |         |         |  |  |  |
| Rooming<br>List:                | Standard Double or Twin room land view (All Inclusive)<br>* Nichola Ridge (Years: 30)<br>* Shane Howson (Years: 30)<br>* Zak Howson (Years: 12)<br>* Frankie Howson (Years: 9) |      |                   |                |         |         |  |  |  |
| Children<br>ages:               | 9                                                                                                                                                                              |      |                   |                |         |         |  |  |  |
| Contracts:                      | Contract:                                                                                                                                                                      |      | 24/8 - 2/9        |                |         |         |  |  |  |
|                                 | Standard Double or Twin room land view                                                                                                                                         |      | FIT               |                |         |         |  |  |  |
| Cost<br>Price:                  | Standard Double or Twin room land view                                                                                                                                         |      |                   |                |         |         |  |  |  |
|                                 | Date                                                                                                                                                                           | Days |                   | Daily<br>price |         | Total   |  |  |  |
|                                 | 24/08/2024                                                                                                                                                                     | 8    | 2 x Adults        | 95.00          | x<br>16 | 1520.00 |  |  |  |
|                                 |                                                                                                                                                                                | L    | 1 x<br>Additional | 66.50          | x<br>8  | 532.00  |  |  |  |
|                                 |                                                                                                                                                                                |      | 1 x Child         | 0.00           | x<br>8  | 0.00    |  |  |  |
|                                 | 01/09/2024                                                                                                                                                                     | 2    | 2 x Adults        | 85.00          | х<br>4  | 340.00  |  |  |  |
|                                 |                                                                                                                                                                                | L    | 1 x<br>Additional | 59.50          | x<br>2  | 119.00  |  |  |  |
|                                 |                                                                                                                                                                                |      | 1 x Child         | 0.00           | x<br>2  | 0.00    |  |  |  |
|                                 |                                                                                                                                                                                |      |                   |                | I       | 2511.00 |  |  |  |
|                                 | 20% Early Booking Discount S24<br>Standard Double or Twin room land view                                                                                                       |      |                   |                |         |         |  |  |  |
|                                 | Date                                                                                                                                                                           | Days |                   | Daily<br>price |         | Total   |  |  |  |
|                                 | 24/08/2024                                                                                                                                                                     | 8    | 2 x Adults        | -19.00         | x<br>16 | -304.00 |  |  |  |
|                                 |                                                                                                                                                                                |      | 1 x<br>Additional | -13.30         | х<br>8  | -106.40 |  |  |  |
|                                 | 01/09/2024                                                                                                                                                                     | 2    | 2 x Adults        | -17.00         | x       | -68.00  |  |  |  |